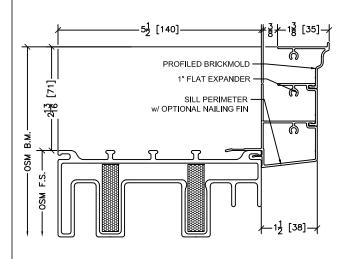

#### Triple pane Sill Perimeter w/ Brickmold Options

45 Higgins Ave. Winnipeg MB R3B 0A8 Tel. 1-204-339-6456 Fax 1-204-334-1800 www.duxtonwindows.com