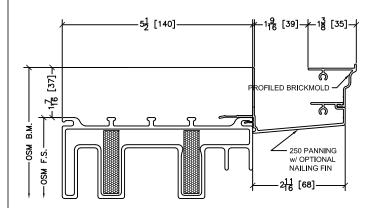

#### Triple Pane 250 Panning Perimeter w/ Brickmold Options

45 Higgins Ave. Winnipeg MB R3B 0A8 Tel. 1-204-339-6456 Fax 1-204-334-1800 www.duxtonwindows.com