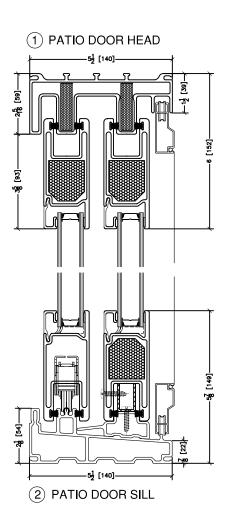

### Triple Pane Section Drawings

3 PATIO DOOR INTERLOCK

45 Higgins Ave. Winnipeg MB R3B 0A8 Tel. 1-204-339-6456 Fax 1-204-334-1800 www.duxtonwindows.com

#### **Dual Pane Section Drawings**

3 PATIO DOOR INTERLOCK

45 Higgins Ave. Winnipeg MB R3B 0A8 Tel. 1-204-339-6456 Fax 1-204-334-1800 www.duxtonwindows.com