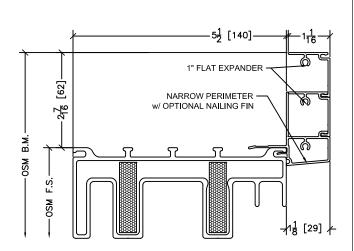

#### Triple Pane Narrow Perimeter w/ Brickmold Options

45 Higgins Ave. Winnipeg MB R3B 0A8 Tel. 1-204-339-6456 Fax 1-204-334-1800 www.duxtonwindows.com