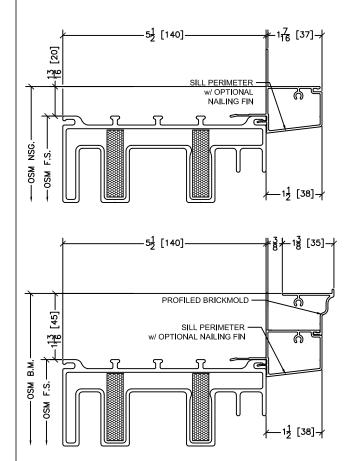

#### Triple pane Sill Perimeter w/ Brickmold Options

45 Higgins Ave. Winnipeg MB R3B 0A8 Tel. 1-204-339-6456 Fax 1-204-334-1800 www.duxtonwindows.com