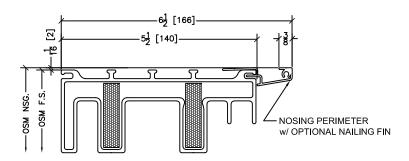

#### Other Perimeter Options

45 Higgins Ave. Winnipeg MB R3B 0A8 Tel. 1-204-339-6456 Fax 1-204-334-1800 www.duxtonwindows.com