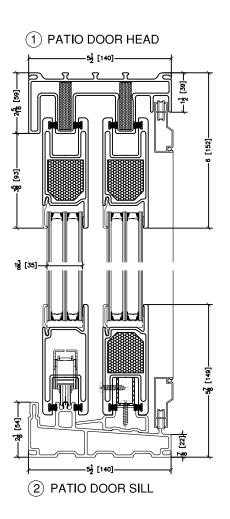

#### **Dual Pane Section Drawings**

3 PATIO DOOR INTERLOCK

45 Higgins Ave. Winnipeg MB R3B 0A8 Tel. 1-204-339-6456 Fax 1-204-334-1800 www.duxtonwindows.com