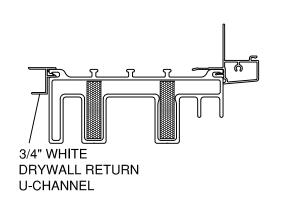

#### Jamb and Interior Options

45 Higgins Ave. Winnipeg MB R3B 0A8 Tel. 1-204-339-6456 Fax 1-204-334-1800 www.duxtonwindows.com