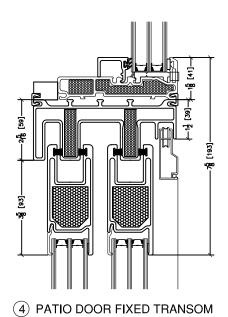

#### **Dual Pane Section Drawings**

3 PATIO DOOR INTERLOCK

45 Higgins Ave. Winnipeg MB R3B 0A8 Tel. 1-204-339-6456 Fax 1-204-334-1800 www.duxtonwindows.com