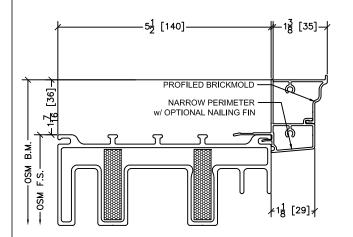

#### Other Perimeter Options

45 Higgins Ave. Winnipeg MB R3B 0A8 Tel. 1-204-339-6456 Fax 1-204-334-1800 www.duxtonwindows.com