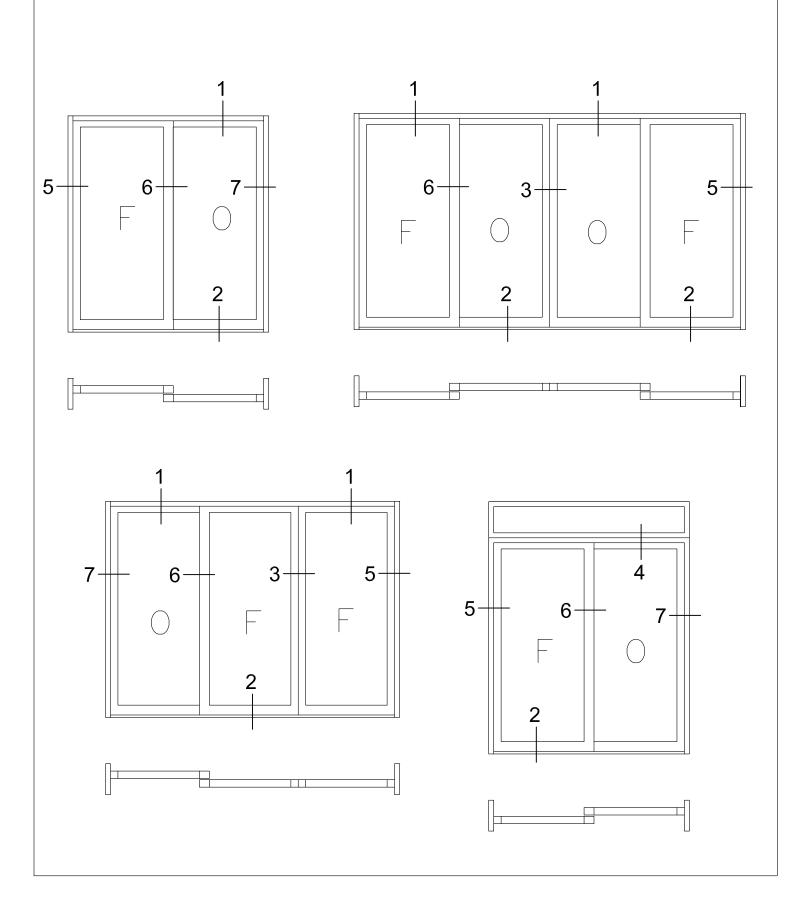

# **Typical Elevations**

45 Higgins Ave. Winnipeg MB R3B 0A8 Tel. 1-204-339-6456 Fax 1-204-334-1800 www.duxtonwindows.com