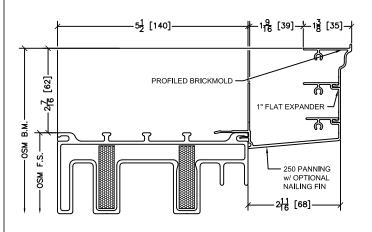

#### Triple Pane 250 Panning Perimeter w/ Brickmold Options

45 Higgins Ave. Winnipeg MB R3B 0A8 Tel. 1-204-339-6456 Fax 1-204-334-1800 www.duxtonwindows.com