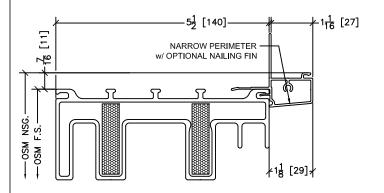

#### Triple Pane Narrow Perimeter w/ Brickmold Options

45 Higgins Ave. Winnipeg MB R3B 0A8 Tel. 1-204-339-6456 Fax 1-204-334-1800 www.duxtonwindows.com