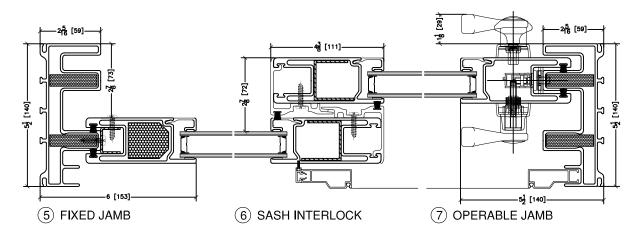

### Triple Pane Section Drawings

3 PATIO DOOR INTERLOCK

45 Higgins Ave. Winnipeg MB R3B 0A8 Tel. 1-204-339-6456 Fax 1-204-334-1800 www.duxtonwindows.com

#### **Dual Pane Section Drawings**

3 PATIO DOOR INTERLOCK

45 Higgins Ave. Winnipeg MB R3B 0A8 Tel. 1-204-339-6456 Fax 1-204-334-1800 www.duxtonwindows.com