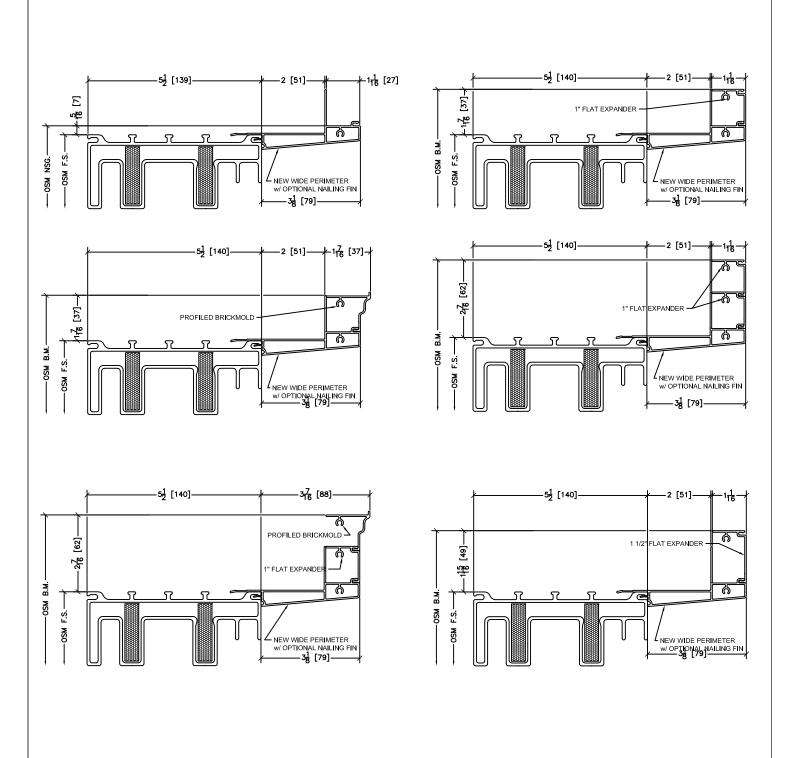

#### Triple Pane New Wide Perimeter w/ Brickmold Options

45 Higgins Ave. Winnipeg MB R3B 0A8 Tel. 1-204-339-6456 Fax 1-204-334-1800 www.duxtonwindows.com