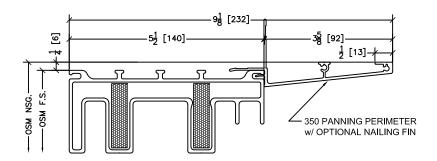

#### Other Perimeter Options

45 Higgins Ave. Winnipeg MB R3B 0A8 Tel. 1-204-339-6456 Fax 1-204-334-1800 www.duxtonwindows.com