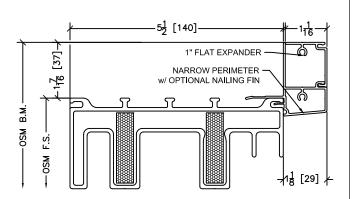

#### Triple Pane New Wide Perimeter w/ Brickmold Options

45 Higgins Ave. Winnipeg MB R3B 0A8 Tel. 1-204-339-6456 Fax 1-204-334-1800 www.duxtonwindows.com