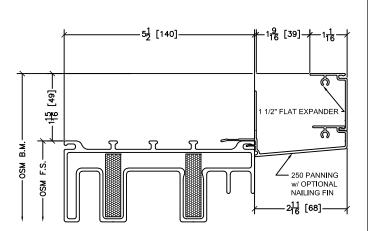

#### Triple Pane 250 Panning Perimeter w/ Brickmold Options

45 Higgins Ave. Winnipeg MB R3B 0A8 Tel. 1-204-339-6456 Fax 1-204-334-1800 www.duxtonwindows.com