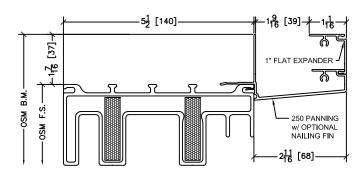

#### Triple Pane 250 Panning Perimeter w/ Brickmold Options

45 Higgins Ave. Winnipeg MB R3B 0A8 Tel. 1-204-339-6456 Fax 1-204-334-1800 www.duxtonwindows.com