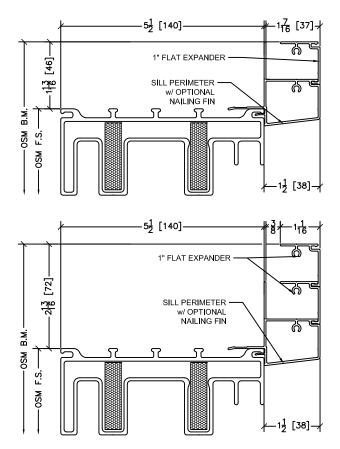

#### Triple pane Sill Perimeter w/ Brickmold Options

45 Higgins Ave. Winnipeg MB R3B 0A8 Tel. 1-204-339-6456 Fax 1-204-334-1800 www.duxtonwindows.com