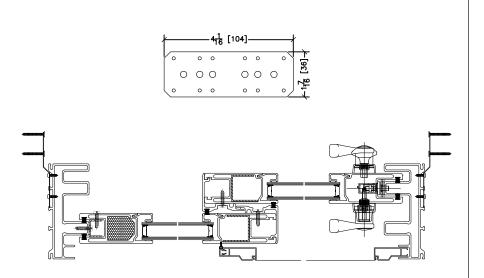

#### **Dual Pane Section Drawings**

3 PATIO DOOR INTERLOCK

45 Higgins Ave. Winnipeg MB R3B 0A8 Tel. 1-204-339-6456 Fax 1-204-334-1800 www.duxtonwindows.com