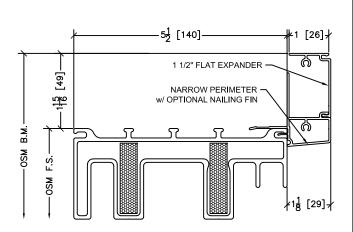

#### Triple Pane Narrow Perimeter w/ Brickmold Options

45 Higgins Ave. Winnipeg MB R3B 0A8 Tel. 1-204-339-6456 Fax 1-204-334-1800 www.duxtonwindows.com