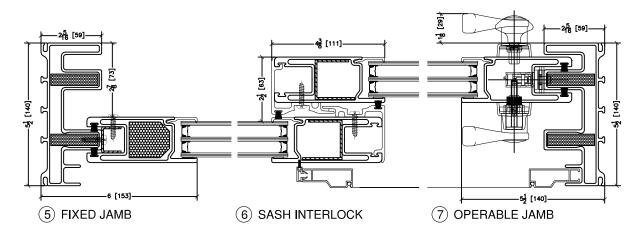

#### **Dual Pane Section Drawings**

3 PATIO DOOR INTERLOCK

45 Higgins Ave. Winnipeg MB R3B 0A8 Tel. 1-204-339-6456 Fax 1-204-334-1800 www.duxtonwindows.com