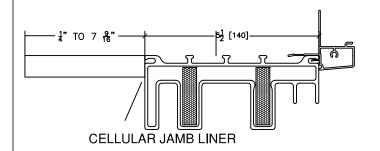

#### Jamb and Interior Options

45 Higgins Ave. Winnipeg MB R3B 0A8 Tel. 1-204-339-6456 Fax 1-204-334-1800 www.duxtonwindows.com