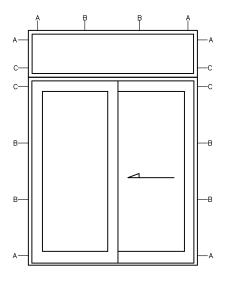

# **Typical Elevations**

45 Higgins Ave. Winnipeg MB R3B 0A8 Tel. 1-204-339-6456 Fax 1-204-334-1800 www.duxtonwindows.com