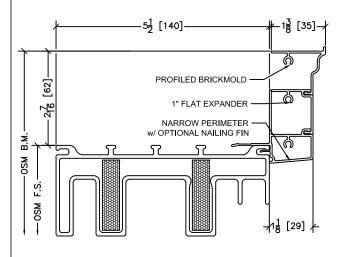

#### Triple Pane Narrow Perimeter w/ Brickmold Options

45 Higgins Ave. Winnipeg MB R3B 0A8 Tel. 1-204-339-6456 Fax 1-204-334-1800 www.duxtonwindows.com