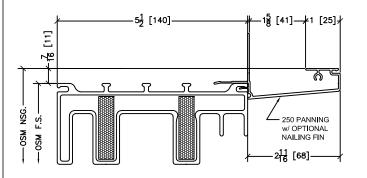

#### Triple Pane 250 Panning Perimeter w/ Brickmold Options

45 Higgins Ave. Winnipeg MB R3B 0A8 Tel. 1-204-339-6456 Fax 1-204-334-1800 www.duxtonwindows.com