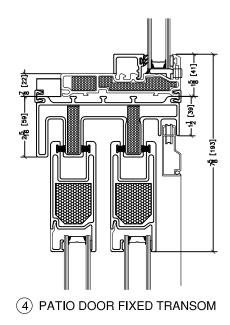

### Triple Pane Section Drawings

3 PATIO DOOR INTERLOCK

45 Higgins Ave. Winnipeg MB R3B 0A8 Tel. 1-204-339-6456 Fax 1-204-334-1800 www.duxtonwindows.com

#### **Dual Pane Section Drawings**

3 PATIO DOOR INTERLOCK

45 Higgins Ave. Winnipeg MB R3B 0A8 Tel. 1-204-339-6456 Fax 1-204-334-1800 www.duxtonwindows.com