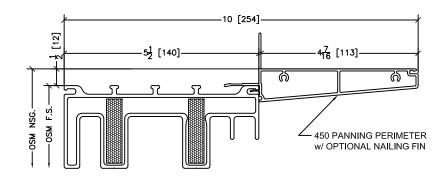

#### Other Perimeter Options

45 Higgins Ave. Winnipeg MB R3B 0A8 Tel. 1-204-339-6456 Fax 1-204-334-1800 www.duxtonwindows.com