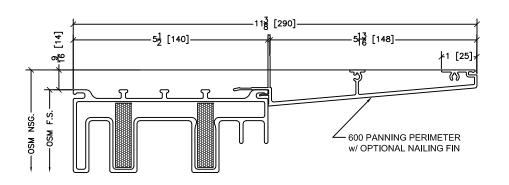

#### Other Perimeter Options

45 Higgins Ave. Winnipeg MB R3B 0A8 Tel. 1-204-339-6456 Fax 1-204-334-1800 www.duxtonwindows.com