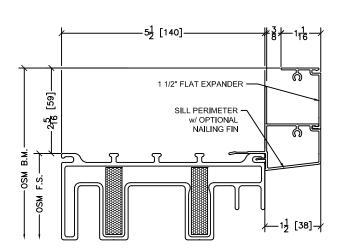

#### Triple pane Sill Perimeter w/ Brickmold Options

45 Higgins Ave. Winnipeg MB R3B 0A8 Tel. 1-204-339-6456 Fax 1-204-334-1800 www.duxtonwindows.com