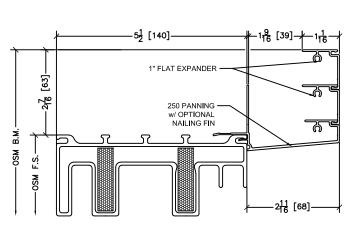

#### Triple Pane 250 Panning Perimeter w/ Brickmold Options

45 Higgins Ave. Winnipeg MB R3B 0A8 Tel. 1-204-339-6456 Fax 1-204-334-1800 www.duxtonwindows.com